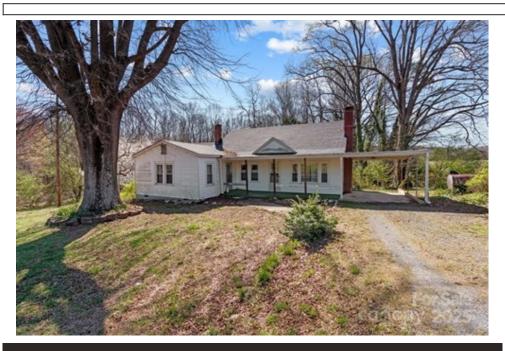

## 28120 Ryan Rd, Richfield, NC 28137

- » Beds: 2 | Baths: 1 Full
- » MLS #: 4239901
- » Single Family | 1,350 ft<sup>2</sup> | Lot: 3.32 acres
- » More Info: 28120RyanRd.IsForSale.com

Amanda Cody (980) 581-1399 (Mobile) amandaearnhardt@yahoo.com http://www.acodyrealestate.com

## SELLER REQUESTING ALL OFFERS BY 4 TODAY Charming country home on 3.32 peaceful acres in the desirable North Stanly school district! This property offers plenty of potential with a spacious yard, metal carport, and a beautiful pond perfect for relaxing or fishing. The home features a cozy layout and just needs a few updates to make it your own. Enjoy the quiet of rural living while still being conveniently located to schools, shopping, and dining. A great opportunity to create your dream homestead!

## \$200,000